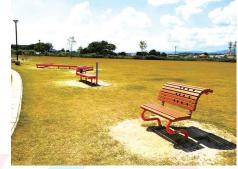

# NITTOKU SPARK TEC PARK·Kiso River Watashiba Pathway

Access to Kisogawa **Watashiba Pathway** 

**Access to Nittoku** Spark Tec WKS Park

SparkTec Works Park

▼Kiso River Watashiba Pathway (promenade of Princess Kaguya)

I want to take nice pictures wearing a yukata!

I want to cycle around the park and in the pathway.

I want to take lots of pictures!

It is a nice place with huge playgrounds and wide play space.

Recommended for families with

Parking space available