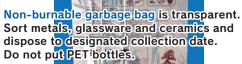

## Use the garbage bag specified by the city!

Garbage bags from other cities, shopping bags, boxes, etc. cannot be use. City-designated garbage bags and oversized garbage stickers are available at the city hall, district centers, supermarkets, drug stores and convenience stores. Ask the store clerk for purchase.

If item does not fit in the garbage bag, attach an oversize garbage sticker and dispose it as non-burnable oversize garbage. (limited to 150cm x 80cm x 60cm and less than 20kg)

Do not forget to attach the sticker!