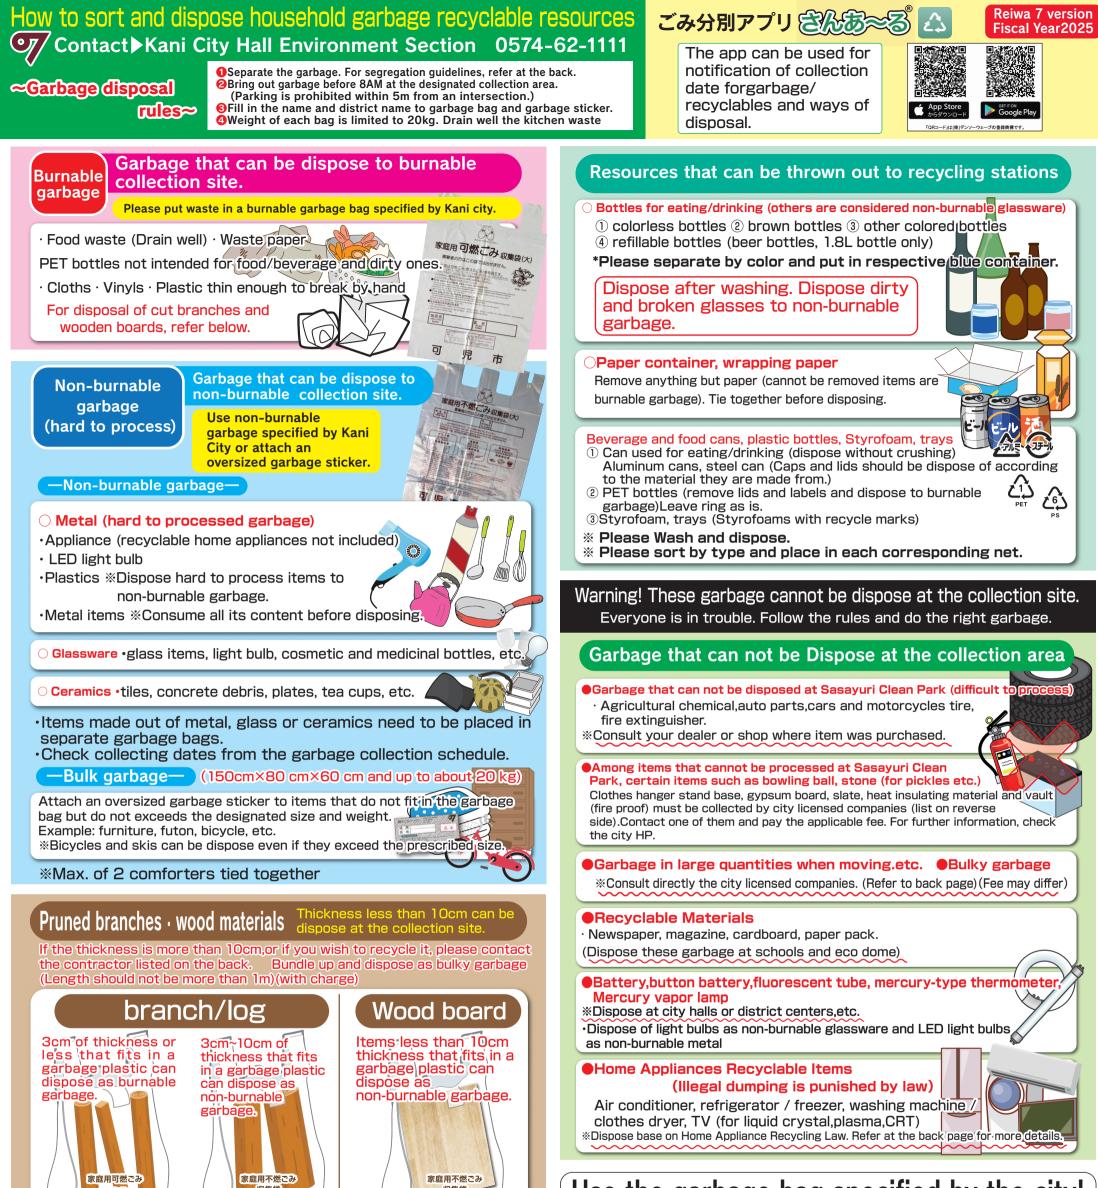

# How to sort and dispose of household garbage / recyclable resources

#### We collect recycled resources (Kani City Eco Dome) Omori debris disposal Kani City Omori 347-2 (See the right for the location and date) Open: Second and fourth Sundays of each month, Note $1 \sim 4$ Please wash out dirty things lightly. 9:00a.m.~4:30p.m.(accepted until 4:00p.m.) "Collected items" Fee: Free up to 1 ton ①Four types of food and beverage glass bottles (colorless, brown, other colors, 540 yen per every 500kg exceeding 1t refillable bottles) \* Stained bottles not accepted. \*Construction debris, rocks, soil, plasters that were previously 2 types of food and beverage cans (aluminum cans, steel cans) dismantled will not be accepted. Spray and oil cans besides drinking or eating purposes are not accepted. ③PET bottles (eating/drinking use) ※Washed and removed lid and label 市役所 PET bottles and its cap can be collected. 新可児駅 ذ ف (4) Styrofoam, trays (Styrofoams with recycle marks) debris disposal site info 1.見駅 道土岐可児線 羽崎郵便局 (Make it as small as possible.) 平牧地区 センタ-(5) 6 types of paper (newspaper, leaflets, magazines and miscellaneous paper, paper 緑ケ丘団地 packs, cardboard, paper containers and wrapping paper) 田白 老人福祉センター福寿苑 砂ケ洞 トンネル 交差点 ⑥Clothes (clean and not damaged) ※Collected if put in a garbage bag. ⑦Used oil (Vegetable oil only. Put in a PET bottle and dispose) 大森ガレキ処分場 Intersection (Intersection) (Inte In the second <sup>(1)</sup>Used small household appliances and rechargeable batteries. \*When disaster warning has been announced, we will stop operating. \*Batteries for automobiles and motorcycles are not accepted. (1) Feathers comforters and down jackets (check the details below) Kani city eco dome Kani City Himegaoka 4-9 9:00 a.m.~ 3:00p.m. Open: Every Sunday Feathers comforters and down jackets are collected without any charge 9:00 a.m.~ 12:00n.n. Every Tuesday 9:00 a.m.~ 12:00n.n. **Every Thursday** New Year's holidays closed Feather futons can be recycled to help reduce garbage. Can be collected: Comforters and jackets filled with more than 50% of feathers or 至美濃加茂 Kani city eco dome information map 宮前 • 南消防署 down (check quality tag) Cannot be collected: Filling other than feather, wet items, comforters with feathers 德野南 axes and unknown filling composition items ①Kani City Council of Social Welfare (Welfare Center) Open weekdays 8:30a.m to 5:15p.m Recycle earnings will be used for the Red-feather welfare fund-raising campaign related activities. 姫ケ丘 可児工業団地 ②Kani Eco Dome (Refer to the right) 清水ケ丘 ₽ **WE collect PET bottles** みずきケ丘団地 姫ケ丘4 City government facilities collect PET bottles. Dispose of Pet bottles 可児市エコドーム by placing them into collection boxes located in the facilities below. When disaster warning has been announced, we will stop operating 14 district centers in the city, city hall, general building, MANO, Frevia, To business enterprises ALa, L Port Kani, Welfare Center, Library, Tourist Exchange Center, Kanigawa En, Fukuju En, Yasuragi Center, B& G Kaiyo Center, Crayon, •You are the one responsible in disposing your garbage. Katabira Child Center ۮ۬ٮؙ •Garbage cannot be dispose at collection sites. ·For garbage collection, contact the licensed collectors or Other way of disposing PCs Sasayuri Clean Park. We collect unnecessary PCs with a parcel delivery service. ·Industrial waste cannot be dispose at Sasayuri Clean Park. You can use a parcel delivery service to dispose of your PC for free. After applying via the Internet, the delivery service will come to you and pick up at the designated date and time (fastest will be the next day, all year round). For details on how to apply, go to Lynette Japan Recycle Inc. a nationally certified