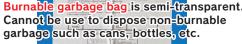

## Use the garbage bag specified by the city!

Garbage bags from other cities, shopping bags, boxes, etc. cannot be use. City-designated garbage bags and oversized garbage stickers are available at the city hall, district centers, supermarkets, drug stores and convenience stores. Ask the store clerk for purchase.

If item does not fit in the garbage bag, attach an oversize garbage sticker and dispose it as non-burnable oversize garbage. (limited to 150cm x 80cm x 60cm and less than 20kg)

Do not forget to attach the sticker!