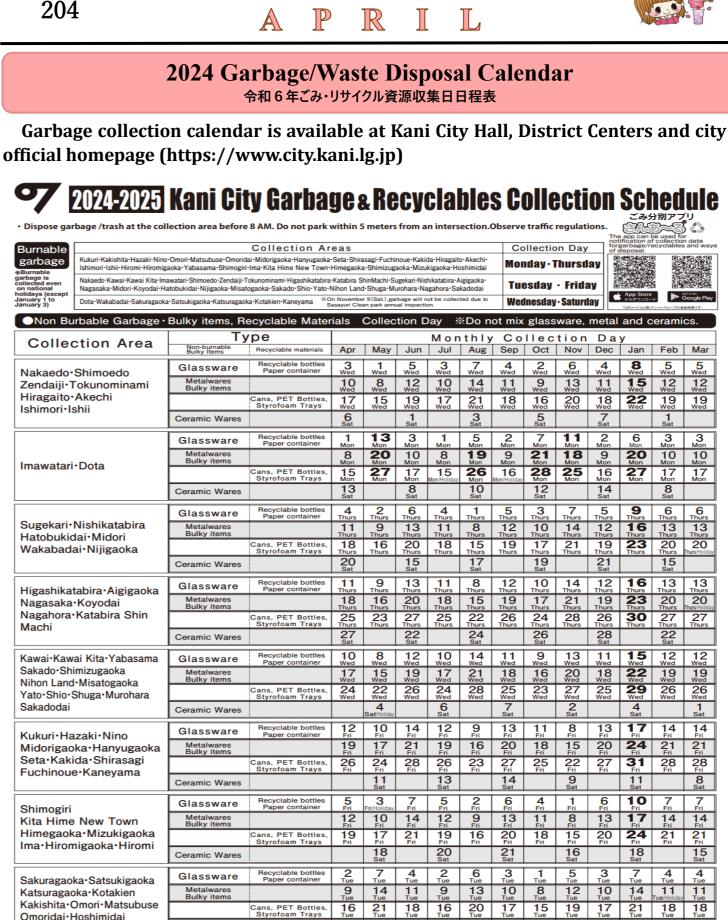

#### ..... Tax payment of April 4月の税金

Fix Asset and City Planning Tax - 1st payment

> Please settle payments before April 30 (Tuesday)

Ceramic Wares

\*Dates in bold letters: irregular collection dates due to special circun

\*Garbage is collected even on national holidays

| ters                                                                                                                         | from a          | n inters                  | ection.(             | Observe           | e traffic            | regulat              |                      | he app can                                                  | Bacal fo                   | 62                   |  |  |
|------------------------------------------------------------------------------------------------------------------------------|-----------------|---------------------------|----------------------|-------------------|----------------------|----------------------|----------------------|-------------------------------------------------------------|----------------------------|----------------------|--|--|
|                                                                                                                              |                 |                           |                      | Co                | llectio              | on Day               |                      | he app can l<br>otification o<br>orgarbage/r<br>f disposal. |                            |                      |  |  |
|                                                                                                                              |                 | da∙Hiragait<br>kigaoka∙Ho |                      | Mor               | nday•1               | Thursd               | ay                   |                                                             |                            |                      |  |  |
|                                                                                                                              |                 | hikatabira•A<br>gahora•Sa |                      | Tue               | esday                | • Frida              |                      |                                                             |                            |                      |  |  |
| it.).gar                                                                                                                     |                 | ot be collec              |                      | Wed               | inesday              | • Saturd             | lay 🖡                |                                                             |                            |                      |  |  |
| lection Day                                                                                                                  |                 |                           |                      |                   |                      |                      |                      |                                                             |                            |                      |  |  |
|                                                                                                                              |                 | Mon                       | nthly                | Co                | llec                 | tion                 | Da                   | a y                                                         |                            |                      |  |  |
| ay                                                                                                                           | Jun             | Jul                       | Aug                  | Sep               | Oct                  | Nov                  | Dec                  | -                                                           | Feb                        | Mar                  |  |  |
| 1<br>ed                                                                                                                      | 5<br>Wed        | 3<br>Wed                  | 7<br>Wed             | 4<br>Wed          | 2<br>Wed             | 6<br>Wed             | 4<br>Wed             | 8<br>Wed                                                    | 5<br>Wed                   | 5<br>Wed             |  |  |
| B<br>ed                                                                                                                      | 12<br>Wed       | 10<br>Wed                 | 14<br>Wed            | 11<br>Wed         | 9<br>Wed             | 13<br>Wed            | 11<br>Wed            | 15<br>Wed                                                   | 12<br>Wed                  | 12<br>Wed            |  |  |
| 5<br>ed                                                                                                                      | 19<br>Wed       | 17<br>Wed                 | 21<br>Wed            | 18<br>Wed         | 16<br>Wed            | 20<br>Wed            | 18<br>Wed            | <b>22</b><br>Wed                                            | 19<br>Wed                  | 19<br><sub>Wed</sub> |  |  |
|                                                                                                                              | 1<br>Sat        |                           | 3<br>Sat             |                   | 5<br>Sat             |                      | 7<br>Sat             |                                                             | 1<br>Sat                   |                      |  |  |
| <b>3</b>                                                                                                                     | 3<br>Mon        | 1<br>Mon                  | 5<br>Mon             | 2<br>Mon          | 7<br>Mon             | 11<br>Mon            | 2<br>Mon             | 6<br>Mon                                                    | 3<br>Mon                   | 3<br>Mon             |  |  |
| On                                                                                                                           | 10<br>Mon       | 8<br>Mon                  | 19<br>Mon            | 9<br>Mon          | 21<br>Mon            | <b>18</b><br>Mon     | 9<br>Mon             | 20<br>Mon                                                   | 10<br>Mon                  | 10<br>Mon            |  |  |
| <b>7</b>                                                                                                                     | 17<br>Mon       | 15<br>Mon/Holiday         | <b>26</b>            | 16<br>Mon/Holiday | <b>28</b><br>Mon     | <b>25</b><br>Mon     | 16<br>Mon            | 27<br>Mon                                                   | 17<br>Mon                  | 17<br>Mon            |  |  |
|                                                                                                                              | 8<br>Sat        |                           | 10<br>Sat            |                   | 12<br>Sat            |                      | 14<br>Sat            |                                                             | 8<br>Sat                   |                      |  |  |
| 2<br>urs                                                                                                                     | 6<br>Thurs      | 4<br>Thurs                | 1<br>Thurs           | 5<br>Thurs        | 3<br>Thurs           | 7<br>Thurs           | 5<br>Thurs           | 9<br>Thurs                                                  | 6<br>Thurs                 | 6<br>Thurs           |  |  |
| )<br>urs                                                                                                                     | 13<br>Thurs     | 11<br>Thurs               | 8<br>Thurs           | 12<br>Thurs       | 10<br>Thurs          | 14<br>Thurs          | 12<br>Thurs          | 16                                                          | 13<br>Thurs                | 13<br>Thurs          |  |  |
| 6                                                                                                                            | 20<br>Thurs     | 18<br>Thurs               | 15<br>Thurs          | 19<br>Thurs       | 17<br>Thurs          | 21<br>Thurs          | 19<br>Thurs          | 23                                                          | 20<br>Thurs                | 20<br>Thurs/Holiday  |  |  |
| urs                                                                                                                          | 15<br>Sat       | Thurs                     | 17<br>Sat            | Thurs             | 19<br>Sat            | Thurs                | 21<br>Sat            | Thurs                                                       | 15<br>Sat                  | - Tonouy             |  |  |
| 2                                                                                                                            | 13              | 11<br>Thurs               | 8                    | 12<br>Thurs       | 10                   | 14                   | 12                   | 16<br>Thurs                                                 | 13                         | 13<br>Thurs          |  |  |
| 6                                                                                                                            | 20<br>Thurs     | 18<br>Thurs               | Thurs<br>15<br>Thurs | 19<br>Thurs       | Thurs<br>17<br>Thurs | 21<br>Thurs          | Thurs<br>19<br>Thurs | 23<br>Thurs                                                 | Thurs<br>20<br>Thurs       | 20                   |  |  |
| 3                                                                                                                            | 27<br>Thurs     | 25<br>Thurs               | 22<br>Thurs          | 26<br>Thurs       | 24<br>Thurs          | 28<br>Thurs          | 26<br>Thurs          | 30                                                          | 27<br>Thurs                | 27<br>Thurs          |  |  |
| urs                                                                                                                          | 22<br>Sat       | murs                      | 24<br>Sat            | murs              | 26<br>Sat            | murs                 | 28<br>Sat            | murs                                                        | 22<br>Sat                  | murs                 |  |  |
| 3<br>ed                                                                                                                      | 12              | 10                        | 14                   | 11                | 9                    | 13                   | 11                   | 15                                                          | 12                         | 12                   |  |  |
| 5<br>ed                                                                                                                      | 19<br>Wed       | Wed 17                    | 21<br>Wed            | Wed 18            | 16                   | 20                   | Wed 18               | Wed 22                                                      | Wed 19                     | Wed 19               |  |  |
| 2                                                                                                                            | 26              | Wed 24                    | 28                   | Wed 25            | Wed 23               | Wed 27               | Wed 25               | 29                                                          | Wed 26                     | Wed 26               |  |  |
| ed<br>1                                                                                                                      | Wed             | Wed 6                     | Wed                  | Wed 7             | Wed                  | Wed<br>2             | Wed                  | Wed 4                                                       | Wed                        | Wed 1                |  |  |
| 0<br>0                                                                                                                       | 14              | Sat 12                    | 9                    | Sat 13            | 11                   | Sat<br>8             | 13                   | Sat                                                         | 14                         | Sat 14               |  |  |
| ri<br>7                                                                                                                      | Eri<br>21       | Fri<br>19                 | Fri<br>16            | Fri 20            | Fri<br>18            | Fri<br>15            | Eri<br>20            | Fri 24                                                      | Eri<br>21                  | Eri<br>21            |  |  |
| ri<br>4                                                                                                                      | Fri<br>28       | Fri<br>26                 | Fri<br>23<br>Fri     | Fri<br>27<br>Fri  | Fri<br>25<br>Fri     | Fri<br>22            | Fri<br>27<br>Fri     | Fri<br>31                                                   | Fri<br>28                  | Fri<br>28            |  |  |
| <sup>ri</sup><br>1                                                                                                           | Fri             | Fri<br>13                 | Fri                  | Fri<br>14         | Fri                  | Fri<br>9             | Fri                  | Fri<br>11                                                   | Fri                        | Fri<br>8             |  |  |
| at                                                                                                                           | 7               | Sat                       | 2                    | Sat               |                      | Sat                  | 6                    | Sat                                                         | 7                          | Sat                  |  |  |
| 3<br>oliday                                                                                                                  | 7<br>Fri        | 5<br>Fri                  | 2<br>Fri             | 6<br>Fri          | 4<br>Fri<br>11       | 1<br>Fri             | 6<br>Fri             | 10<br>Fri                                                   | 7<br>Fri<br>14             | 7<br>Fri<br>14       |  |  |
| 0<br>ri<br>7                                                                                                                 | 14<br>Fri       | 12<br>Fri                 | 9<br>Fri             | 13<br>Fri<br>20   | Fn                   | 8<br>Fri             | 13<br>Fri<br>20      | 17<br>Fri<br>24                                             | Fri                        | Fri                  |  |  |
| n                                                                                                                            | 21<br>Fri       | 19<br>Fri                 | 16<br>Fri            | Fri               | 18<br>Fri            | 15<br>Fri            | 20<br>Fri            | Fri                                                         | 21<br>Fri                  | 21<br>Fri            |  |  |
| 8<br>at                                                                                                                      |                 | 20<br>Sat                 |                      | 21<br>Sat         |                      | 16<br><sub>Sat</sub> |                      | 18<br>Sat                                                   |                            | 15<br>Sat            |  |  |
| 7<br>Je                                                                                                                      | <b>4</b><br>Tue | 2<br>Tue                  | 6<br>Tue             | 3<br>Tue          | 1<br>Tue             | 5<br>Tue             | 3<br>Tue             | 7<br>Tue                                                    | 4<br>Tue                   | 4<br>Tue             |  |  |
| 4                                                                                                                            | 11<br>Tue       | 9<br>Tue                  | 13<br>Tue            | 10<br>Tue         | 8<br>Tue             | 12<br>Tue            | 10<br>Tue            | 14<br>Tue                                                   | 11<br>Tue/Holiday          | <b>11</b><br>Tue     |  |  |
| 1<br>1                                                                                                                       | 18<br>Tue       | 16<br>Tue                 | 20<br>Tue            | 17<br>Tue         | 15<br>Tue            | 19<br>Tue            | 17<br>Tue            | 21<br>Tue                                                   | 18<br>Tue                  | 18<br>Tue            |  |  |
| <b>5</b><br>at                                                                                                               |                 | <b>27</b><br>Sat          |                      | <b>28</b><br>Sat  |                      | 23<br>Sat/Holiday    |                      | 25<br>Sat                                                   |                            | 22<br>Sat            |  |  |
| Issued on March 1,2024<br>Issued on March 1,2024<br>Kani City Hall<br>Vegetable<br>Bul INK Environment Division 0574-62-1111 |                 |                           |                      |                   |                      |                      |                      |                                                             | ch 1,2024<br><b>y Hall</b> |                      |  |  |